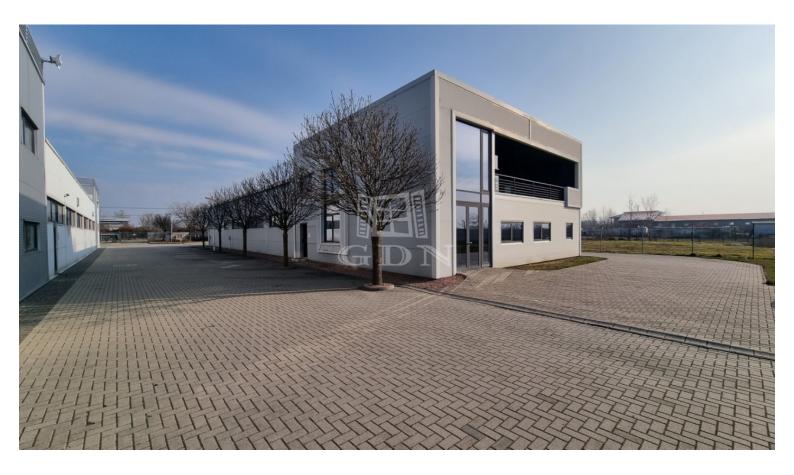

The site is easily accessible without restrictions by truck, car, or local public transport.

Area Breakdown: > Hall area: 414 m2

Office / Social block:

Ground floor: 117 m² (4 office rooms, kitchen-dining area, locker

room with shower, male and female restrooms)

Upper floor: 123 m<sup>2</sup> (apartment with living room and 2 bedrooms;

the apartment is subject to separate agreement)

## Features:

- ► Well-maintained, modern building
- ► Accessible via wide sliding gate
- Security camera and alarm system
- ► 1 level-access industrial gate (3m x 3m)
- ► Internal height: 4.5m
- ▶ Power capacity: 400A
- ► Floor load capacity: 5t/m²
- ► Equipped with 2t overhead crane
- ▶ Built-in compressed air system
- Air-conditioned offices and hall
- Large parking area for passenger vehicles
- Paved courtyard suitable for outdoor storage