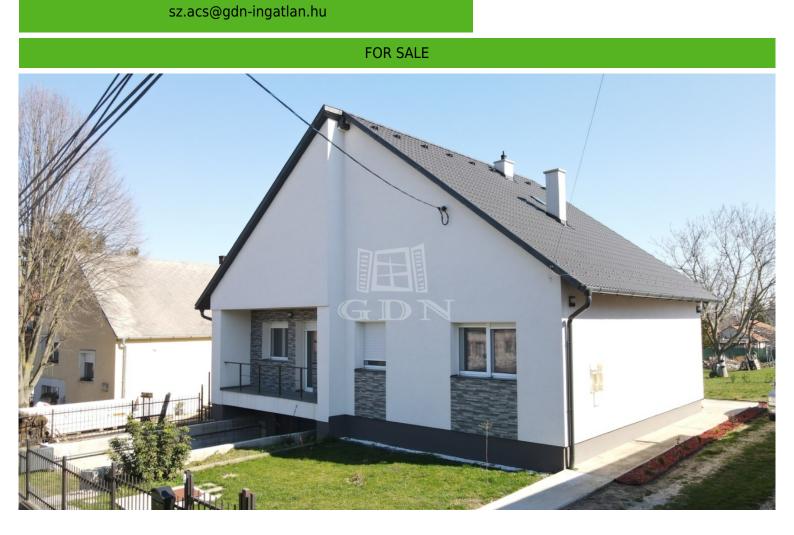

## Sárszentmihály Központban

| 75 000 000 HUF                                                                                                                                                                                                                                                                                                                                                                                   | ID numb   |
|--------------------------------------------------------------------------------------------------------------------------------------------------------------------------------------------------------------------------------------------------------------------------------------------------------------------------------------------------------------------------------------------------|-----------|
| In Vh-00, Sárszentmihály, just 10 minutes by car from the center of Székesfehérvár, in a quiet, well-kept street, a 88.9 m <sup>2</sup> usable area,                                                                                                                                                                                                                                             | Туре      |
| 1 living room + 3 bedroom, detached, single-story family house is                                                                                                                                                                                                                                                                                                                                | Space     |
| for sale on a 1094 m <sup>2</sup> plot.<br>The property is located in one of the village's family-friendly, traffic-                                                                                                                                                                                                                                                                             | Balcony/  |
| free areas, and almost everything essential for comfortable living is                                                                                                                                                                                                                                                                                                                            | Rooms     |
| within walking distance (e.g., post office, doctor's office, shops, primary school, etc.). The village offers excellent public transport                                                                                                                                                                                                                                                         | Building  |
| options; the nearest bus stop is just a few hundred meters from the                                                                                                                                                                                                                                                                                                                              | View      |
| house, with buses running almost every 20 minutes to                                                                                                                                                                                                                                                                                                                                             | Conditio  |
| Székesfehérvár and surrounding settlements.<br>The house was built in 1982 with B30 brick walls, concrete<br>foundation, and reinforced concrete ceiling. In recent years, it has<br>undergone a complete renovation, including the replacement of<br>water and electrical wiring, installation of triple-glazed windows and<br>doors, new flooring, and a complete heating system. The property | Structur  |
|                                                                                                                                                                                                                                                                                                                                                                                                  | Heating   |
|                                                                                                                                                                                                                                                                                                                                                                                                  | Parking   |
|                                                                                                                                                                                                                                                                                                                                                                                                  | America   |
| received a new roof structure and heat-reflective Bramac tile roofing. A 4-camera security system has also been pre-installed.                                                                                                                                                                                                                                                                   | Access t  |
| The electrical network has been upgraded to                                                                                                                                                                                                                                                                                                                                                      | Year of o |
| Ács Szilvia                                                                                                                                                                                                                                                                                                                                                                                      | Inner he  |

Acs Szilvia +36 30 291 6212

380627 ber For sale - Family House 89 m<sup>2</sup> //terrace 20 m<sup>2</sup> 4 Rooms 1094 m<sup>2</sup> g lot Courtyard Reconditioned on Brick re Gas (circulating) Own garage an kitchen Yes to the garden Yes construction 1982 eight 2.7 m