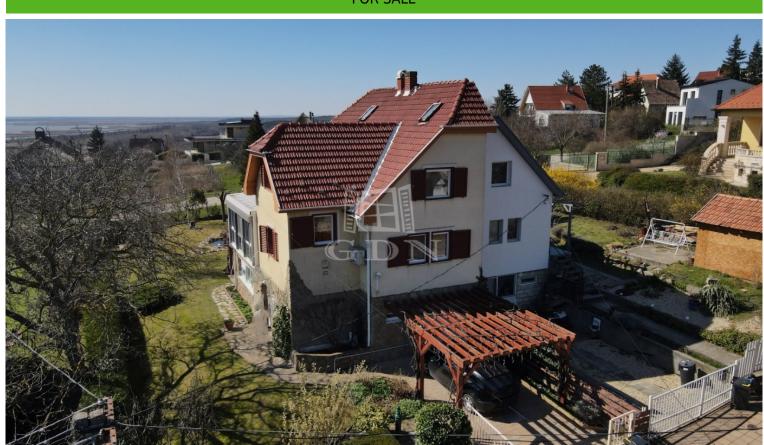

## 136 000 000 HUF

For Sale: An Exceptional 3-Story, 153m<sup>2</sup> Duplex with Panoramic Views in Velence, Bence Hill

Located in a quiet cul-de-sac with no through traffic, this 3-story duplex with eternal panoramic views is situated on a 503m² private, Space landscaped plot of land in Velence, on Bence Hill. The property offers a total useful floor area of 153m² and is available for sale.

The property is fully connected to utilities and was built in 1987 from B30 bricks, with a two-layer soil moisture insulation, concrete strip ...

×

**Balogh Ildikó** +36-30-597-7400

i.balogh@gdn-ingatlan.hu

ID number 380586

Type For sale -Semidetached

house

Space 153 m<sup>2</sup>

Balcony/terrace 10 m<sup>2</sup>

Rooms 4 Rooms Building lot 503 m<sup>2</sup>

View Panoramic

Condition Reconditioned