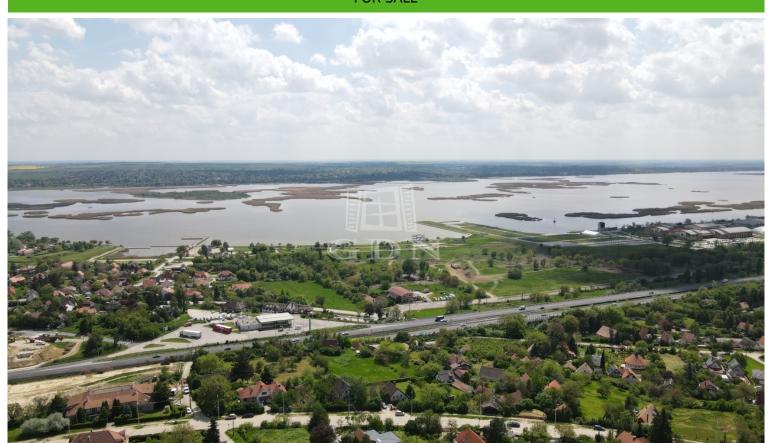

## 136 000 000 HUF

For Sale: An Exceptional 3-Story, 153m<sup>2</sup> Duplex with Panoramic Views in Velence, Bence Hill

Located in a quiet cul-de-sac with no through traffic, this 3-story duplex with eternal panoramic views is situated on a 503m² private, Space landscaped plot of land in Velence, on Bence Hill. The property offers a total useful floor area of 153m² and is available for sale.

Velence is a town in Fejér County, within the Gárdony district, situated on the eastern shore of Lake Velence in a picturesque environment. Pákozd, located at the northern shore of Lake Velence and the southeastern foothills of the Velence Mountains, is a settlement surrounded by natural beauty. The location is very convenient geographically, as it is only 49 km from Budapest, 10 km from Székesfehérvár, and 50 km from Lake Balaton (Siófok). All of this is easily accessible via the M7 highway.