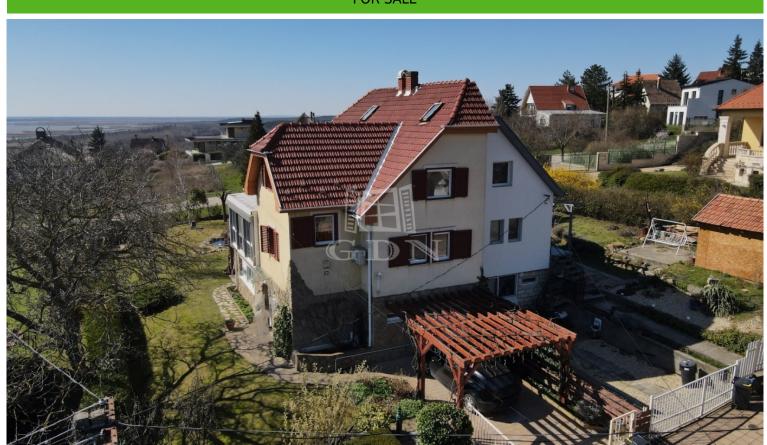

## 136 000 000 HUF

For Sale: An Exceptional 3-Story, 153m<sup>2</sup> Duplex with Panoramic Views in Velence, Bence Hill

Located in a quiet cul-de-sac with no through traffic, this 3-story duplex with eternal panoramic views is situated on a 503m² private, Space landscaped plot of land in Velence, on Bence Hill. The property offers a total useful floor area of 153m² and is available for sale.

Velence is a town in Fejér County, within the Gárdony district, situated on the eastern shore of Lake Velence in a picturesque environment. Pákozd, located at the northern shore of Lake Velence and the southeastern foothills of the Velence Mountains, is a settlement surrounded by natural beauty. The location is very convenient geographically, as it is only 49 km from Budapest, 10 km from Székesfehérvár, and 50 km from Lake Balaton (Siófok). All of this is easily accessible via the M7 highway.

Type For sale -Semidetached

house

Space 153 m<sup>2</sup>

Balcony/terrace 10 m<sup>2</sup>

Rooms 4 Rooms Building lot 503 m<sup>2</sup>

View Panoramic

Condition Reconditioned

Structure Brick