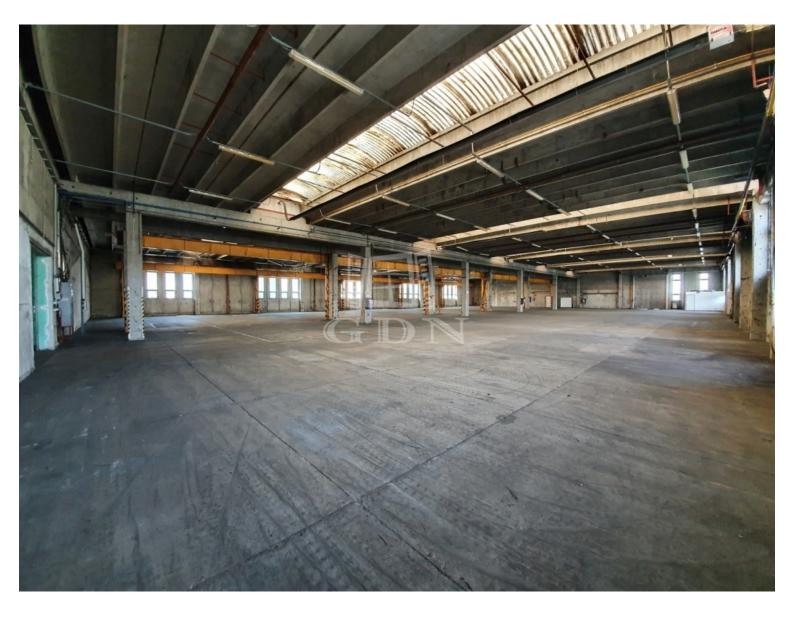

## 1 250 000 HUF

Bip-003394. Industrial park with industrial halls available for rent, with floor areas of 2550m2 and 2742m2, either together or separately!

The building is easily accessible by car, truck, and public transport, without restrictions, and is located within 1 km of the M7 motorway.

Features:

- Ceiling height: 6m
- Heating: Gas-powered infrared heaters
- 5 ground-level industrial gates (4m x 4m)
- Power capacity: 3x200A

The hall is equipped with a bridge crane, which is currently not in use but can be brought into operation. The renovation and modification of the property, considering specific tenant requirements, can be further discussed.