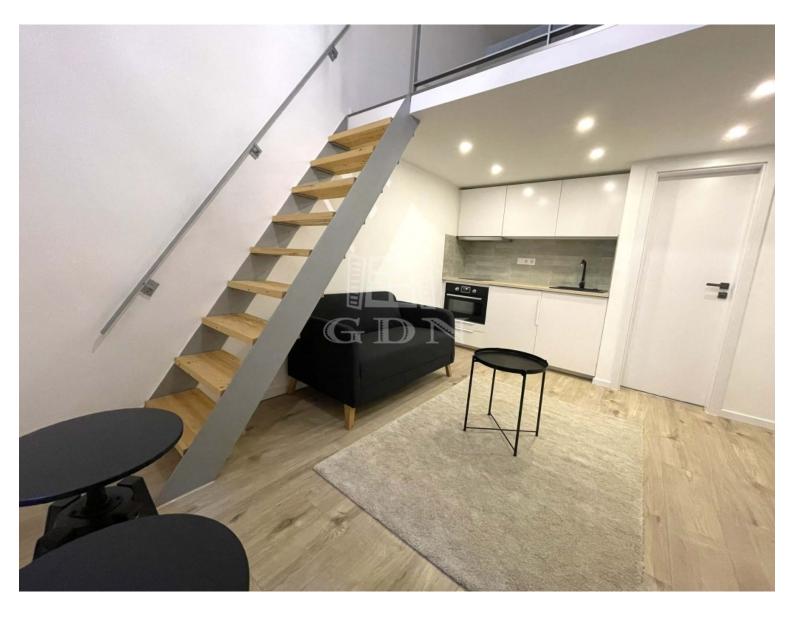

## Budapest VIII. district

| 200 000 HUF                                                                                                                                                                                                                                                                                                                                                                            | ID n         |
|----------------------------------------------------------------------------------------------------------------------------------------------------------------------------------------------------------------------------------------------------------------------------------------------------------------------------------------------------------------------------------------|--------------|
| A 1st floor, newly renovated 30 m2 apartment for rent on József<br>körút!                                                                                                                                                                                                                                                                                                              | ózsef Typ    |
|                                                                                                                                                                                                                                                                                                                                                                                        | Spa          |
| The building is beautiful, well maintained and quiet. There is an elevator. The studio apartment can be locked with a key and open from a separate small entrance hall shared with the neighboring apartment.<br>The completely renovated, D-oriented, individual metered apartment has new wooden doors and windows and is furnished and equipped at the level shown in the pictures; | s an Roo     |
|                                                                                                                                                                                                                                                                                                                                                                                        | d opens View |
|                                                                                                                                                                                                                                                                                                                                                                                        | oring Con    |
|                                                                                                                                                                                                                                                                                                                                                                                        | Stru         |
|                                                                                                                                                                                                                                                                                                                                                                                        | Hea          |
|                                                                                                                                                                                                                                                                                                                                                                                        | Parl         |
| - kitchen: hob, hood, oven, refrigerator                                                                                                                                                                                                                                                                                                                                               | Ame          |
| - gallery: bed, wardrobe, washing machine,<br>- living room: couch, carpet, sofa, bar stools                                                                                                                                                                                                                                                                                           | Acc          |
| Flooring: common hall and bathroom: ceramic tiles, living re                                                                                                                                                                                                                                                                                                                           | oom and Top  |
| gallery: laminate parquet.<br>The ground floor: 18.5 m2, gallery: 11 m2 (standing gallery),<br>common vestibule: 0.5 m2                                                                                                                                                                                                                                                                | ). Yea       |
|                                                                                                                                                                                                                                                                                                                                                                                        | Orie         |
| Hot water is provided by an electric boiler, heating is provided by electric radiators.                                                                                                                                                                                                                                                                                                | led by       |
|                                                                                                                                                                                                                                                                                                                                                                                        | Con          |