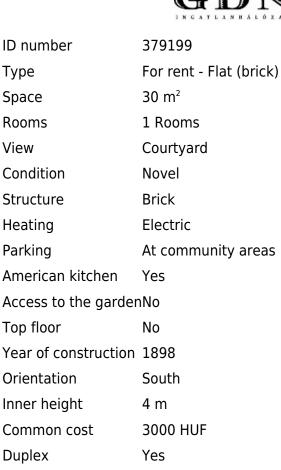

## Budapest VIII. district

| 200 000 HUF                                                                                                                                                                                                                                                                                                                                                                            | ID n         |
|----------------------------------------------------------------------------------------------------------------------------------------------------------------------------------------------------------------------------------------------------------------------------------------------------------------------------------------------------------------------------------------|--------------|
| A 1st floor, newly renovated 30 m2 apartment for rent on József<br>körút!                                                                                                                                                                                                                                                                                                              | ózsef Typ    |
|                                                                                                                                                                                                                                                                                                                                                                                        | Spa          |
| The building is beautiful, well maintained and quiet. There is an elevator. The studio apartment can be locked with a key and open from a separate small entrance hall shared with the neighboring apartment.<br>The completely renovated, D-oriented, individual metered apartment has new wooden doors and windows and is furnished and equipped at the level shown in the pictures; | s an Roo     |
|                                                                                                                                                                                                                                                                                                                                                                                        | d opens View |
|                                                                                                                                                                                                                                                                                                                                                                                        | oring Con    |
|                                                                                                                                                                                                                                                                                                                                                                                        | Stru         |
|                                                                                                                                                                                                                                                                                                                                                                                        | Hea          |
|                                                                                                                                                                                                                                                                                                                                                                                        | Parl         |
| - kitchen: hob, hood, oven, refrigerator                                                                                                                                                                                                                                                                                                                                               | Ame          |
| - gallery: bed, wardrobe, washing machine,<br>- living room: couch, carpet, sofa, bar stools                                                                                                                                                                                                                                                                                           | Acc          |
| Flooring: common hall and bathroom: ceramic tiles, living re                                                                                                                                                                                                                                                                                                                           | oom and Top  |
| gallery: laminate parquet.<br>The ground floor: 18.5 m2, gallery: 11 m2 (standing gallery),<br>common vestibule: 0.5 m2                                                                                                                                                                                                                                                                | ). Yea       |
|                                                                                                                                                                                                                                                                                                                                                                                        | Orie         |
| Hot water is provided by an electric boiler, heating is provided by electric radiators.                                                                                                                                                                                                                                                                                                | led by       |
|                                                                                                                                                                                                                                                                                                                                                                                        | Con          |