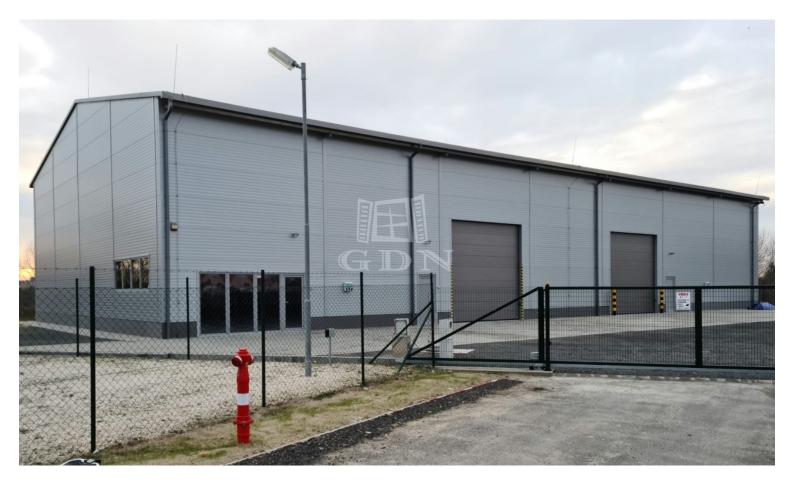

## 1 100 000 HUF

New warehouse for rent in Baja!

A new warehouse/warehouse for rent in the industrial and commercial zone of Baja, on a prominent section of the Keleti Körút, with easy access and excellent visibility.

Main parameters:

- Floor area: 814 m<sup>2</sup> (20 m x 41 m)
- Plot size: 2600 m<sup>2</sup>, industrial area protected by alarm system
- Height of eaves: 7,40 m
- Spine height: 9,40 m
- Industrial floor: 18 cm thick, reinforced with bark
- Walls: 10 cm thick PIR wall panels
- Roof: 12 cm thick PIR roof panels, 7 illuminated roof panels
- Gates: 2 motorised industrial gates (4.5 m x 4.5 m)
- Lighting: LED indoor lighting

Location:

The hall is located 60 m from the Eastern Circular Road, well visible and directly accessible from the main road. It is located in one of the most frequented ...

| ID number            | 378200                |
|----------------------|-----------------------|
| Туре                 | For rent - Storage    |
| Space                | 2 600 m <sup>2</sup>  |
| Condition            | Novel                 |
| Structure            | Lightweight structure |
| Heating              | Other                 |
| Parking              | Self-parking          |
| Year of construction | 2023                  |