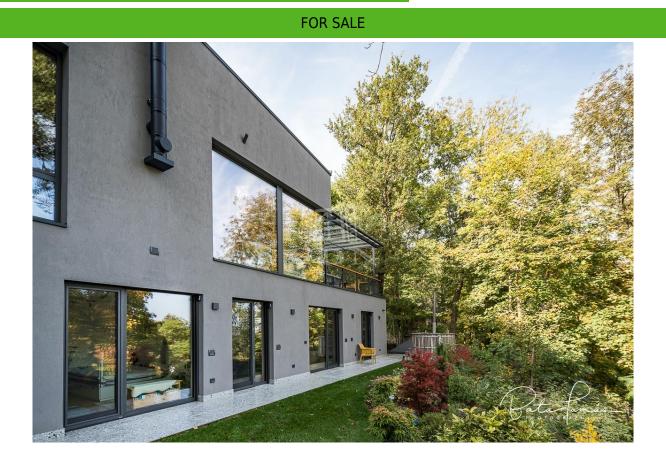

## 850 000 000 HUF In the XIIth district, in the immediate vicinity of the landscape conservation area, a 222 sqm modern style house built in 2022, as shown in the photos, with 500 sqm private garden and 100 sqm terrace, is waiting for its new owner. The living room offers a beautiful panoramic view of the Buda hills, and the low-traffic street offers the prospective owners real peace and guiet. The house was built on the same plot, at the same time and in the same style as the neighbouring property, with which it shares a common wall and a common driveway. The property also has a garage and private parking, a terrace with kitchen, sun terrace, sauna, outdoor shower and a wood-burning shower. The garden is a botanical garden with hundreds of plant species, a 12 sqm sandpit for children, trampoline and raspberry bushes. The house is semi-sunk into the hillside, providing a pleasant base temperature in winter and summer, and the large glass surfaces of the oak windows with triple glazing and safety glass provide light in every room.