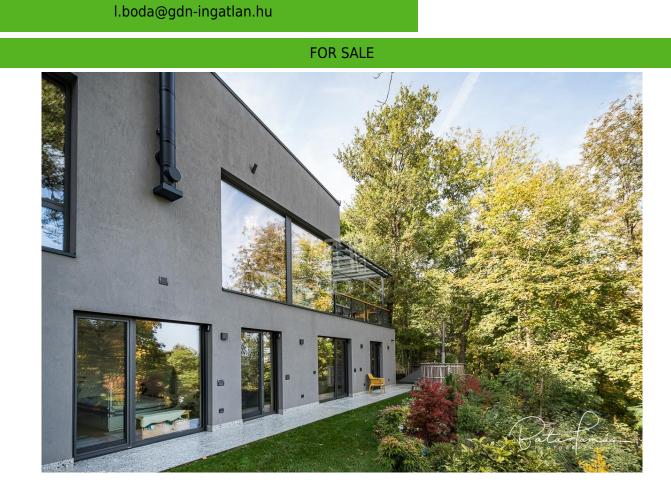

## 850 000 000 HUF In the XIIth district, in the immediate vicinity of the landscape conservation area, a 222 sqm modern style house built in 2022, as shown in the photos, with 500 sqm private garden and 100 sqm terrace, is waiting for its new owner. The living room offers a beautiful panoramic view of the Buda hills, and the low-traffic street offers the prospective owners real peace and guiet. The house was built on the same plot, at the same time and in the same style as the neighbouring property, with which it shares a common wall and a common driveway. The property also has a garage and private parking, a terrace with kitchen, sun terrace, sauna, outdoor shower and a wood-burning shower. The garden is a botanical garden with hundreds of plant species, a 12 sqm sandpit for children, trampoline and raspberry bushes. The house is semi-sunk into the hillside, providing a pleasant base temperature in winter and summer, and the large glass surfaces of the oak windows with triple glazing and safety glass provide light in every room.