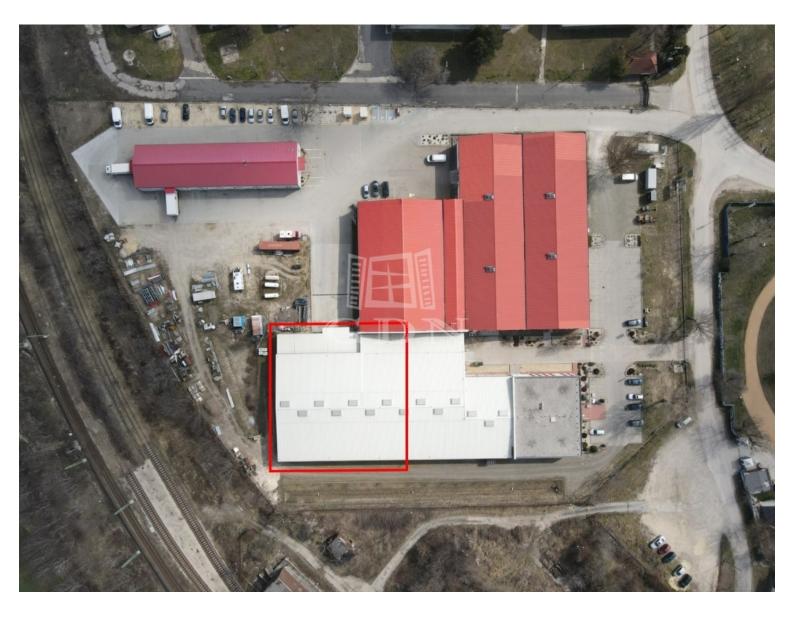

## 1 937 000 HUF

Angol fordítás:

Bip-003228. A 1300m2 dock-door warehouse for rent in the southern part of Székesfehérvár, within an industrial-logistics site on Takarodó street!

Following the construction of the Seregélyesi Road - Sárkeresztúri Road connecting road (southern connector), the road connections of the site have further improved, and the M7 motorway is accessible within 3 km.

An additional 1000m2 warehouse is available for rent on the site!

The modern ...

| ID number                | 372103               |
|--------------------------|----------------------|
| Туре                     | For rent - Storage   |
| Space                    | 1 300 m <sup>2</sup> |
| Building lot             | 20000 m <sup>2</sup> |
| View                     | Street               |
| Condition                | Novel                |
| Structure                | Steel frame          |
| Heating                  | Other                |
| Parking                  | Self-parking         |
| Year of construction2013 |                      |