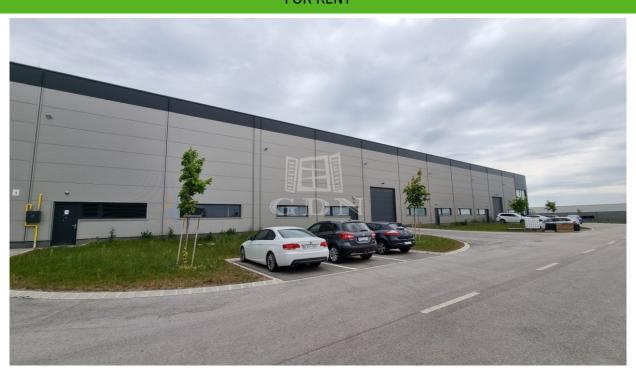

## 1 621 HUF

Bip-003113. Industrial warehouse/manufacturing hall for rent in the Alba Industrial Zone, near the M7 motorway, with docking gate! The warehouse is easily accessible by truck, car, or local public transport.

The property can be rented in smaller units if needed.

Currently available free units:

2650m2 warehouse with 275m2 office/social block on two floors

• 700m2 warehouse

• 500m2 warehouse

Features:

► Total usable area: 8383m2

► Ceiling height: 7.5m

► Industrial gates: 4 dock doors, 9 ground-level doors

This modern warehouse, perfectly suited to meet the needs of today's world, is ideal for storage, assembly, or manufacturing.