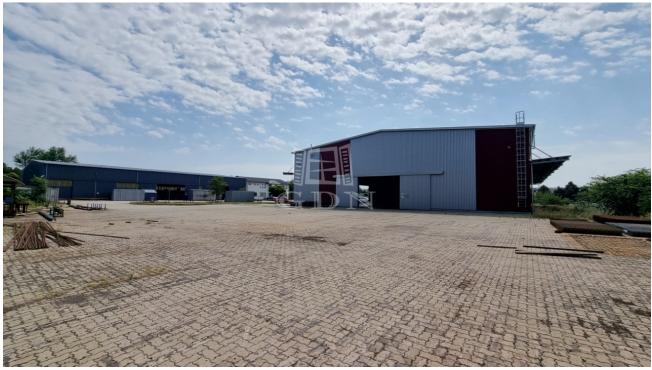

## 1 051 000 HUF

Bip-004169. Warehouse section with a crane of 876m2 for rent in Sóstó Industrial Park!

The available area is an 876m2 section of an 1100m2 unheated sheet metal warehouse.

Features: > 876m2 (36.5m x 24m)

- ▶ 6.3t crane
- Interior height under the crane: 5.3m
- Industrial gate size: 7.5m x 4.5m
- Ample outdoor storage capacity and parking
- Located in a secure, guarded site
- Reception service from 7 AM to 3:30 PM
- Bus stop in front of the site
- Electric car charging available