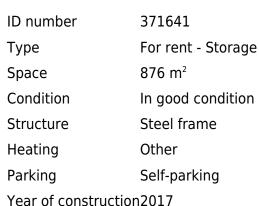

## 1 051 000 HUF

Bip-004169. Warehouse section with a crane of 876m2 for rent in Sóstó Industrial Park!

The available area is an 876m2 section of an 1100m2 unheated sheet metal warehouse.

Features: > 876m2 (36.5m x 24m)

- ▶ 6.3t crane
- Interior height under the crane: 5.3m
- Industrial gate size: 7.5m x 4.5m
- Ample outdoor storage capacity and parking
- Located in a secure, guarded site
- Reception service from 7 AM to 3:30 PM
- Bus stop in front of the site
- Electric car charging available