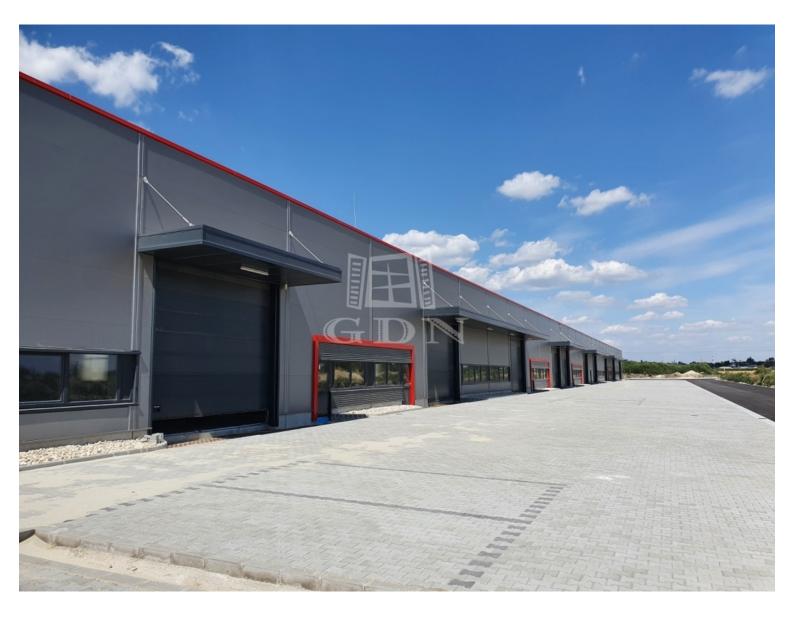

## 459 327 HUF

Located in Székesfehérvár, near the southern exit of M7 highway, newly built warehouses / manufacturing halls of various size are for rent!

Warehouse unit sizes varies from 193 sqm to 1143sqm.

## Features:

- newly built, modern, insulated building
- each warehouse unit has one air-conditioned office and one toilet (expandable on request)
- separate personal entrance for each hall unit
- electric capacity: 3x32 A (expandable!)
- warehouse heating: with gas-powered radiant heating or industrial AC
- 6 7 m internal height
- 5t / m2 floor load capacity
- electric industrial doors (5m x 4.5m)