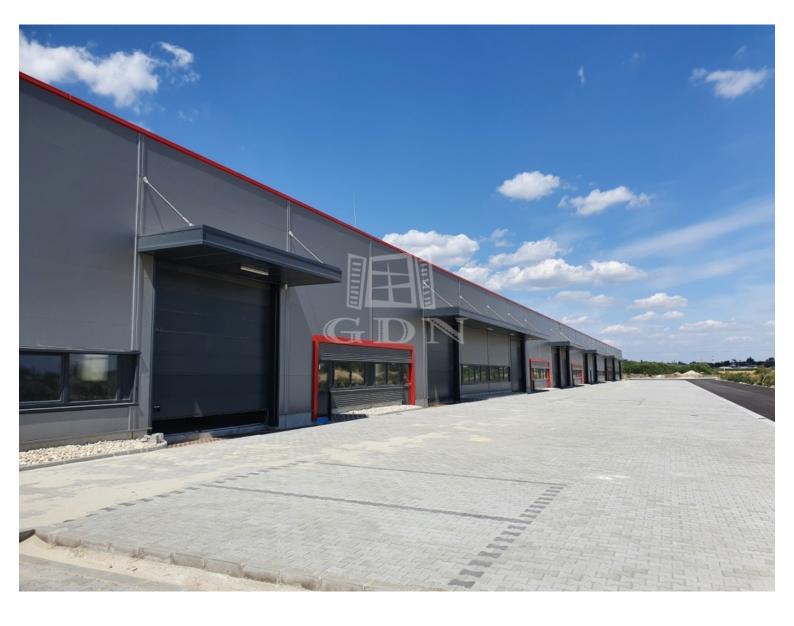

## 459 327 HUF

Located in Székesfehérvár, near the southern exit of M7 highway, newly built warehouses / manufacturing halls of various size are for rent!

Warehouse unit sizes varies from 193 sqm to 1143sqm.

## Features:

- newly built, modern, insulated building
- each warehouse unit has one air-conditioned office and one toilet Heating (expandable on request)
- separate personal entrance for each hall unit
- electric capacity: 3x32 A (expandable!)
- warehouse heating: with gas-powered radiant heating or industrial AC
- 6 7 m internal height
- 5t / m2 floor load capacity
- electric industrial doors (5m x 4.5m)