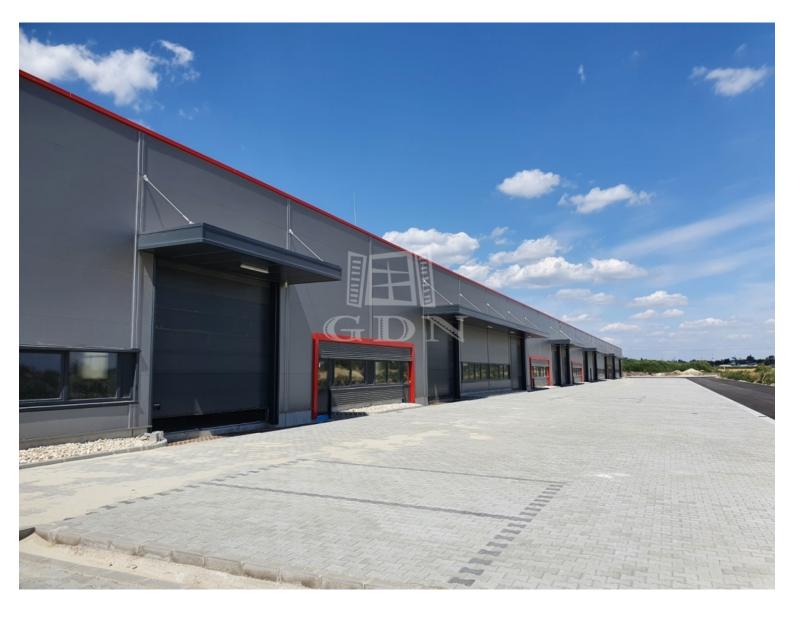

## 1 753 452 HUF

Located in Székesfehérvár, near the southern exit of M7 highway, newly built warehouses / manufacturing halls of various size are for rent!

Warehouse unit sizes varies from 193 sqm to 1143sqm.

## Features:

• newly built, modern, insulated building

• each warehouse unit has one air-conditioned office and one toilet (expandable on request)

- separate personal entrance for each hall unit
- electric capacity: 3x32 A (expandable!)
- $\ensuremath{\cdot}$  warehouse heating: with gas-powered radiant heating or industrial AC
- 6 7 m internal height
- 5t / m2 floor load capacity
- electric industrial doors (5m x 4.5m)