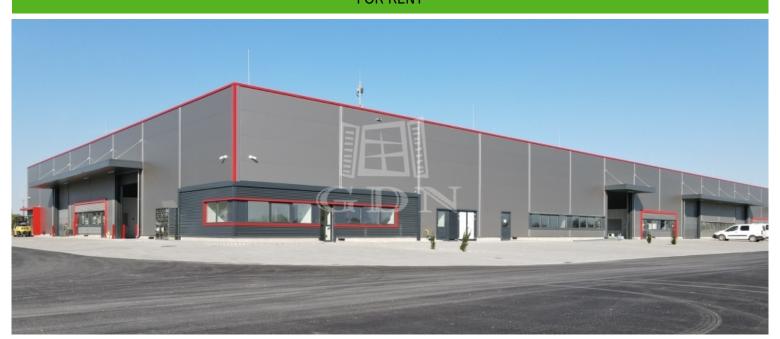

### 1 277 291 HUF

Located in Székesfehérvár, near the southern exit of M7 highway, newly built warehouses / manufacturing halls of various size are for rent!

Warehouse unit sizes varies from 193 sqm to 1143sqm.

#### Features:

- newly built, modern, insulated building
- each warehouse unit has one air-conditioned office and one toilet (expandable on request)
- separate personal entrance for each hall unit
- electric capacity: 3x32 A (expandable!)
- warehouse heating: with gas-powered radiant heating or industrial AC
- 6 7 m internal height
- 5t / m2 floor load capacity
- electric industrial doors (5m x 4.5m)

## FOR RENT