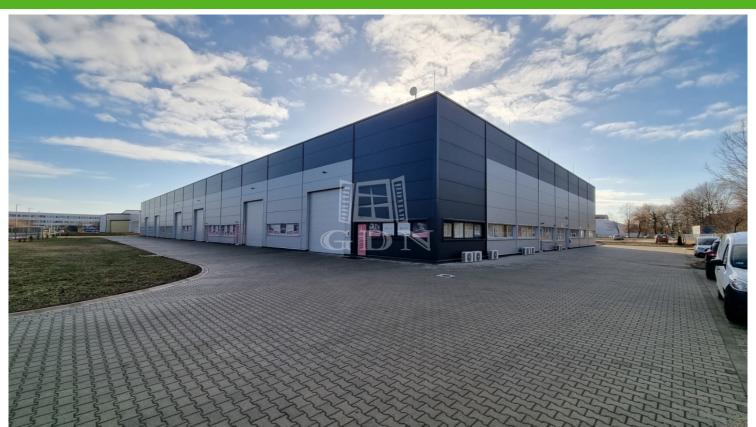

## 1 523 843 HUF

Bip-004037. A 992m<sup>2</sup> total area warehouse/workshop hall is for rent in Sóstó Industrial Park, near the M7 motorway!

Layout: The property consists of a hall (773m²), an office block of 111m² with 4-5 rooms, and two social blocks of 32m² each, equipped with changing rooms, a kitchenette, and restrooms.

Area Breakdown: ► Hall area: 788m² ► Office/social area: 135m² + 69m²

Features: ➤ Year of construction: 2018 ➤ 3 ground-level industrial doors (4.5m x 4.5m) ➤ Ceiling height: 6.5m ➤ Hall heated with gaspowered hot air blower ➤ Electrical capacity: 3x125 A ➤ Airconditioned offices