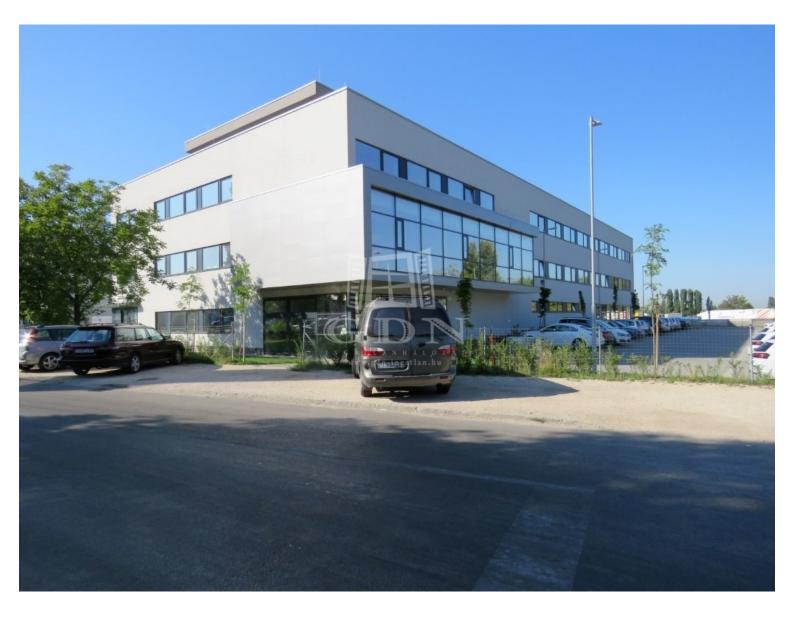

## 2 480 HUF

Bip-001826. Various Office Spaces for Rent in an Exclusive Office Building Near the Railway Station

Location: In a high-traffic area near the railway station, various office spaces are available for rent in an exclusive office building. The building is easily accessible by car and public transportation, and it is only 3 km from the city center and the M7 motorway.

## Available Offices:

Office 204 (Second Floor): 67 m<sup>2</sup> Office 226 (Second Floor): 21 m<sup>2</sup> Office 227 (Second Floor): 21 m<sup>2</sup> Office 210 (Second Floor): 44 m<sup>2</sup> Office 306 (Third Floor): 42 m<sup>2</sup>

Features:

Modern Building: Contemporary and modern office environment. Bright Spaces: Offices with large glass surfaces and plenty of natural light.

24/7 Reception: Full-time reception service.

Elevator: Building with lift access.