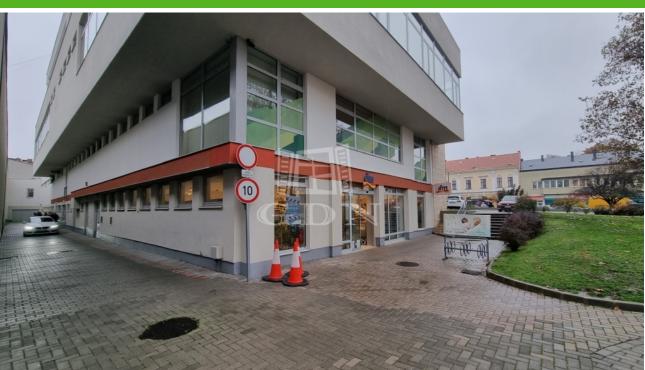

## Székesfehérvár

transport, and on foot.

|  | 2 747 745 HUF                                                                                                                  | ID nu |
|--|--------------------------------------------------------------------------------------------------------------------------------|-------|
|  | Bip-003706. A 350m2 street-facing commercial space with large display windows is available for rent on the ground floor of the | Туре  |
|  | PanoramaOffices building in the center of Székesfehérvár!                                                                      | Space |
|  | The commercial space is located in a prime and busy area, adjacent                                                             | View  |
|  | to the historic downtown. It boasts excellent visibility and                                                                   | Cond  |
|  | advertising value, with significant passing vehicle and pedestrian                                                             | Struc |

Parking is conveniently available in the new parking garage just a few meters away.

traffic in front of the property. It is easily accessible by car, public

The layout consists of a single 270m2 retail space and an 80m2 rear area that includes service, storage, and social rooms. A service loading corridor with a separate entrance next to the building provides loading facilities.

The commercial space is well-equipped technically (camera system, split air conditioning, district heating with radiators, suspended ceiling with LED lighting, high-quality flooring, photocell automatic door, etc.). Numerous city parking spots and a new parking garage are located nearby. Távírda Street is the city's retail shopping street, with ...