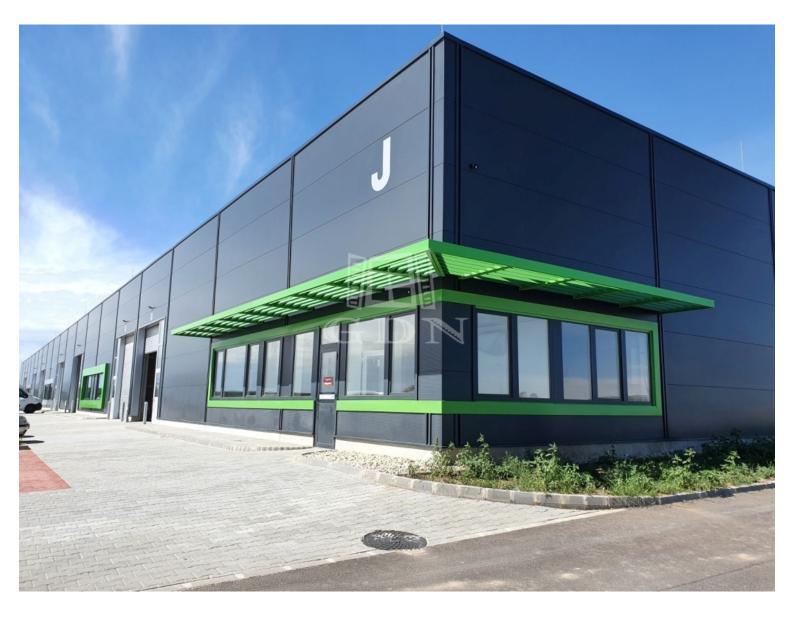

## Székesfehérvár Alba Ipari Zóna

| 1 892 400 HUF                                                                                                                                                                                                   | ID num   |
|-----------------------------------------------------------------------------------------------------------------------------------------------------------------------------------------------------------------|----------|
| ID: Bip-000489.<br>In Alba Industrial Zone, next to the M7 motorway, newly built,                                                                                                                               | Туре     |
| modern warehouse / production-assembly and production halls of<br>various sizes for rent!<br>The halls can be accessed without restrictions by truck, car, local<br>public transport, and also on bicycle path. | Space    |
|                                                                                                                                                                                                                 | Building |
|                                                                                                                                                                                                                 | Conditio |
| Units available for rent: from 200 sqm to 16,000 sqm<br>(smaller of larger areas can be rented by combining the units)                                                                                          | Structur |
|                                                                                                                                                                                                                 | Heating  |
| Each unit has its own water block and 1 office, and a car park has                                                                                                                                              | Parking  |
| been designed in front of each unit.                                                                                                                                                                            | Year of  |
|                                                                                                                                                                                                                 |          |