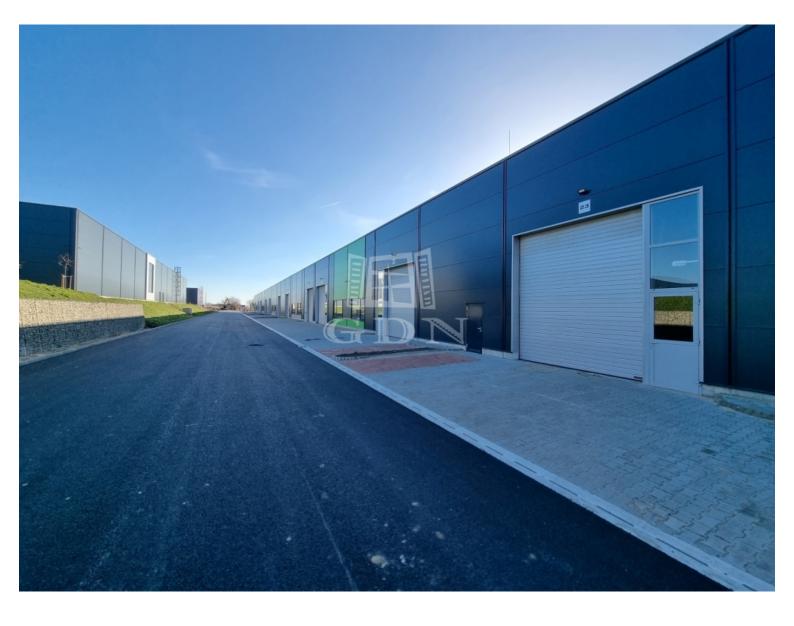

## 300 142 HUF

ID: Bip-000489.

In Alba Industrial Zone, next to the M7 motorway, newly built, modern warehouse / production-assembly and production halls of various sizes for rent!

The halls can be accessed without restrictions by truck, car, local public transport, and also on bicycle path.

Units available for rent: from 200 sqm to 16,000 sqm (smaller of larger areas can be rented by combining the units)

Each unit has its own water block and 1 office, and a car park has been designed in front of each unit.

## Features:

- ▶ right next to the M7 motorway
- ▶ inner height: 6-8m
- ► doors: insulated HÖRMANN type doors (4m x 4.5 m)
- ▶ industrial floor, load capacity 3.5 t/m2
- utilities: the halls have full utilities, all consumption can be measured separately
- ► low operating and overhead costs (separate meters per unit)
- ► electricity: 3 x 32 Amps (can be expanded if necessary)
- cooling/heating: